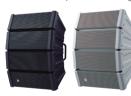

#### HX-5 Variable Line Array Speakers

The compact modular design includes four pre-assembled modules and connects bass and wideband speakers. The dispersion angles are adjustable to 60, 45, 30

and 15 degrees for variable dispersion angles.