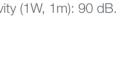

#### FB-120 Subwoofer

Designed for use in conjunction with TOA HX-5 series or other

full-range speakers. Wide frequency range/ 600W continuous program/ Sensitivity (1W, 1m): 90 dB.