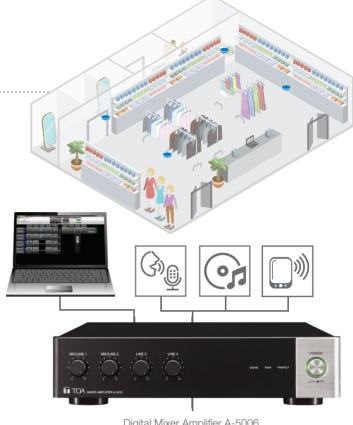

# WITH BACKGROUND MUSIC

**Boutique** BGM / Paging Mid Scale Single Zone

A harmonious atmosphere in your shop allows you to present your products in the best possible way. Your products and the environment must be finely tuned to each other. Besides the visual aspects, sound is a key aspect of any shopping experience in your boutique.

Our A-5006 Digital Mixer Amplifier is a state-of-the-art amplifier that also looks great. You can simply load the appropriate equalizer settings for our most popular speakers at the touch of a button to match the sound in your shop even better.