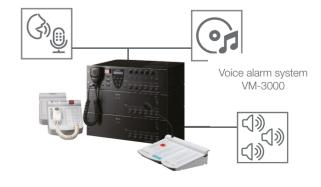

Supermarket

BGM / Paging Mid Scale Single Zone

If you want your customers' shopping to be less of a chore and more of an experience, then a sound system is what you need.

Our VM-3000 allows you to scale your sound. From a simple system for background music to a standard-compliant monitored voice alarm system – scalable from

1 to 60 zones. You can also add the N-8000 Intercom System to our VM-3000 for a complete package if you need more than just a PA system.