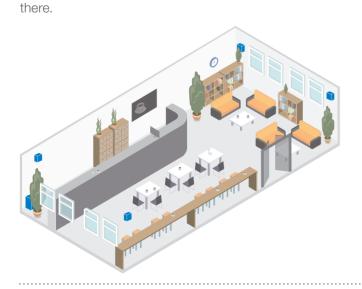

## Shop

BGM and Paging Distribution Mid Scale Multi Zone

For a clear, bold sound in your shop install a multichannel system, such as our M-9000M2 Matrix Mixer and, depending on the number of channels required, our power amplifier from the DA-Series. In this example we use two channels, therefore the DA-250DH. The volume is controlled using a separate controller.

To obtain the desired sound, we chose our biggest ceiling speaker from the F-Series, the F-2852C. The HB-1 built-in subwoofer boosts the bold bass. It can be fitted either flush in the wall, or directly in the suspended ceiling, depending on the thickness.

## UNIQLO 311 Oxford Street

<u>く》</u> (1》

こ

00

Digital Mixer M-9000M2

Amplifier DA-250DH

SUB

6

WOOFER

This project demonstrates how audio technology can be successfully integrated into a visually sophisticated shop design. The challenge was to provide pleasant background music and announcements that would have a positive effect on the perception of the shop without being obtrusive.

We opted for F-series cabinet speakers and ceiling speakers, which are virtually invisible when installed and provide clear sound over a large area. The M-9000M2 Digital Mixer and DA-500FH Digital Power Amplifier were added to meet the need for announcements and music distribution over multiple zones. This allows the background music to be easily adjusted to the individual atmosphere on each floor. The RM-9012 Remote Microphone, installed at every cash desk, ensures that staff can make announcements quickly and easily to specific zones or areas.