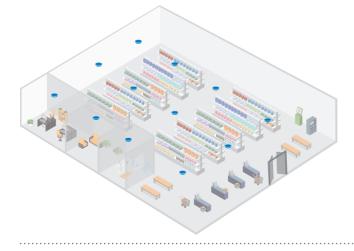

Supermarket

BGM / Paging Mid Scale Single Zone

If you want your customers' shopping to be less of a chore and more of an experience, then a sound system is what you need.

Our VM-3000 allows you to scale your sound. From a simple system for background music to a standard-compliant monitored voice alarm system – scalable from

1 to 60 zones. You can also add the N-8000 Intercom System to our VM-3000 for a complete package if you need more than just a PA system.