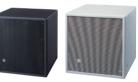

## F Series Wide-Dispersion Speakers

Two-way bass-reflex design. Wide-dispersion characteristics for better sound coverage and improved tonal response. Included accessory brackets expand op-

tions for installation. 4", 5" and 8" models. Black/white and weather-proof versions available