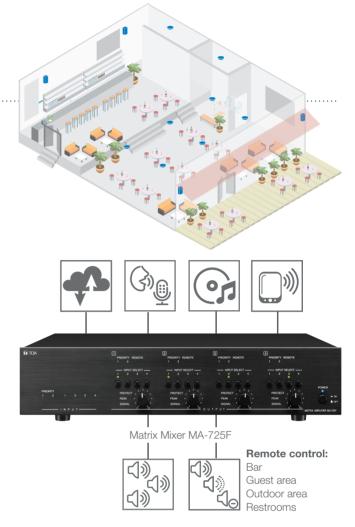

# CREATING EXPERIENCES

Restaurant BGM / Large Scale Multi Zone

You want to play Sinatra at the bar, Taylor Swift in the VIP lounge and Elvis Costello at the door?

That's no problem with our MA-725F Matrix Mixer. Conveniently control the playlist and volume in four different zones using the optional remote control panels.

For optimal playback, we recommend our F-Series Speakers. Both, the ceiling and cabinet speakers, which are available in weatherproof versions for outdoors as well, have a wide transmission range and a balanced sound. This makes them perfect for installation in the various areas of your restaurant.

## MA-725F

The MA-725F Digital Matrix Mixer Amplifier is a complete solution for multichannel and multizone applications. It combines a  $6 \times 4$  audiomatrix, DSP and 4ch Class-D amplifier ( $4 \times 250W$  at 70/100V) in one system.

In addition to four independent line inputs and two microphone/line priority inputs, the MA-725F offers predefined DSP settings and an individual choice of input source for each output. The digital matrix mixer amplifier thus guarantees perfect sound with individually selectable background music as well as the option of emergency and general announcements.

- Easy configuration without a PC
- Optional remote control panel with 10-step volume control and programme selector switch