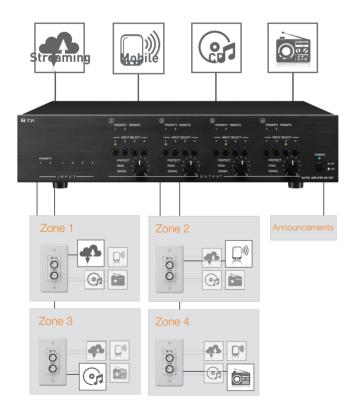

# CREATING EXPERIENCES

Restaurant BGM / Large Scale Multi Zone

You want to play Sinatra at the bar, Taylor Swift in the VIP lounge and Elvis Costello at the door?

That's no problem with our MA-725F Matrix Mixer. Conveniently control the playlist and volume in four different zones using the optional remote control panels.

## MA-725F

The MA-725F Digital Matrix Mixer Amplifier is a complete solution for multichannel and multizone applications. It combines a  $6 \times 4$  audiomatrix, DSP and 4ch Class-D amplifier ( $4 \times 250W$  at 70/100V) in one system.

In addition to four independent line inputs and two microphone/line priority inputs, the MA-725F offers predefined DSP settings and an individual choice of input source for each output. The digital matrix mixer amplifier thus guarantees perfect sound with individually selectable background music as well as the option of emergency and general announcements.

- Easy configuration without a PC
- Optional remote control panel with 10-step volume control and programme selector switch