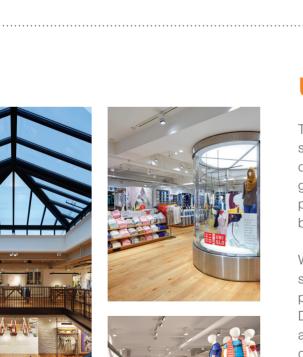

## UNIQLO 311 Oxford Street

<u>く》</u> (1》

こ

00

Digital Mixer M-9000M2

Amplifier DA-250DH

SUB

6

WOOFER

This project demonstrates how audio technology can be successfully integrated into a visually sophisticated shop design. The challenge was to provide pleasant background music and announcements that would have a positive effect on the perception of the shop without being obtrusive.

We opted for F-series cabinet speakers and ceiling speakers, which are virtually invisible when installed and provide clear sound over a large area. The M-9000M2 Digital Mixer and DA-500FH Digital Power Amplifier were added to meet the need for announcements and music distribution over multiple zones. This allows the background music to be easily adjusted to the individual atmosphere on each floor. The RM-9012 Remote Microphone, installed at every cash desk, ensures that staff can make announcements quickly and easily to specific zones or areas.