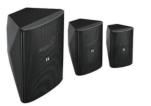

## F Series Wide-Dispersion Speakers

Two-way bass-reflex design. Wide-dispersion characteristics for better sound coverage and improved tonal response. Included accessory brackets expand op-

tions for installation. 4", 5" and 8" models. Black/white and weather-proof versions available

### F Series Ceiling Speakers

Expanded listening area coverage thanks to the ex-

tra-wide dispersion characteristics makes it possible to utilize fewer speakers to cover a desired area, allowing more cost-effectiveness.